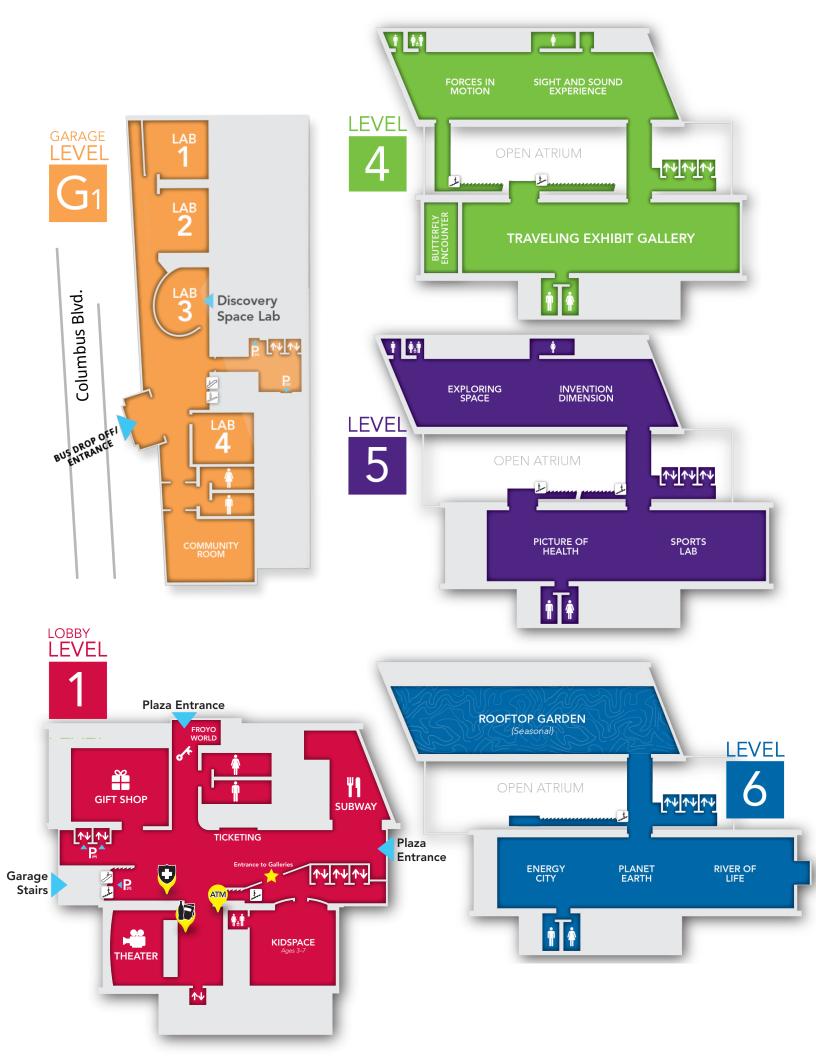

## Field Trip Guide

| Chaperone's I          |                                 |                                                                         |
|------------------------|---------------------------------|-------------------------------------------------------------------------|
| Please Rememb          | er: Chaperones must stay with s | tudents at all times and are responsible for their safety and behavior. |
| Teacher Conta          | act:                            |                                                                         |
| Students in yo         | our group:                      |                                                                         |
|                        |                                 |                                                                         |
|                        |                                 |                                                                         |
|                        |                                 |                                                                         |
|                        |                                 |                                                                         |
|                        |                                 |                                                                         |
| Today's School         | lulo                            | <del></del>                                                             |
| Today's Sched<br>Time: | Location:                       | Program and Event:                                                      |
|                        |                                 |                                                                         |
|                        | _                               |                                                                         |
|                        |                                 |                                                                         |
|                        |                                 |                                                                         |
|                        |                                 |                                                                         |
|                        | Lobby Level                     | Departure                                                               |